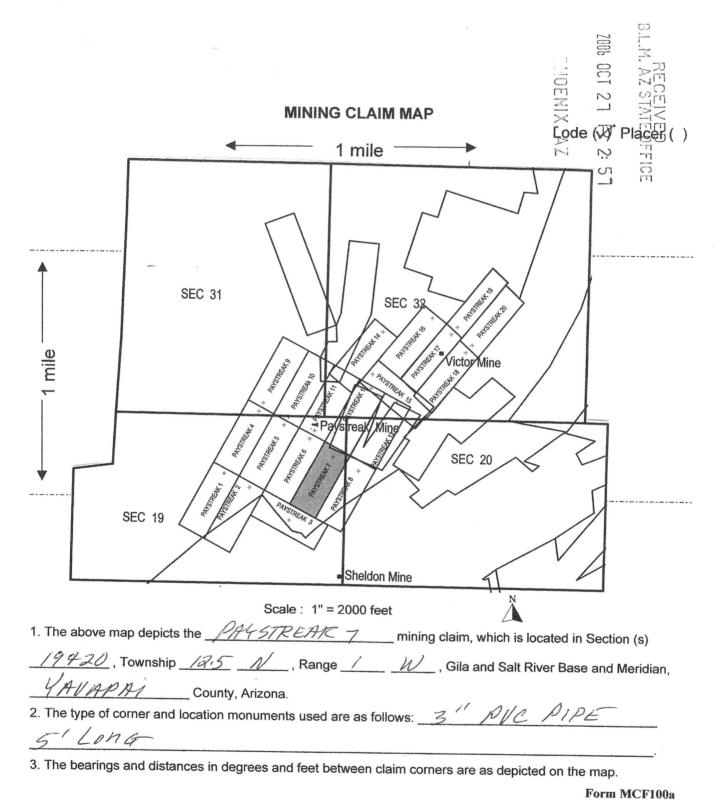

#### **DECISION**

Marra/Majestic-Peters&Parker

31300 Solon Road #12

Solon, Ohio 44139

AMC374741-374743

Paystreak 7-8, Paystreak 13

#### **DECISION**

MARRA/MAJESTIC-PETERS&PARKER 31300 SOLON RD #12 SOLON, OH 44139 This decision affects those claims

shown in the block below:

AMC374741-374743 PAYSTREAK 7-8, PAYSTREAK 13

#### Note:

Paystreak Partners would like to renew our 19 claims @ \$155.00 ea.= \$2,945.00

The following claims are situated in Yavapai County, Arizona.

| BLM Serial Numbers                                                                                                                                                                                                                                                     | Names of Claims/Sites                                                                                                                                                                                                                                       | County Book/Docket<br>& Page or Fee#                                                                                                                                                                                         |                |
|------------------------------------------------------------------------------------------------------------------------------------------------------------------------------------------------------------------------------------------------------------------------|-------------------------------------------------------------------------------------------------------------------------------------------------------------------------------------------------------------------------------------------------------------|------------------------------------------------------------------------------------------------------------------------------------------------------------------------------------------------------------------------------|----------------|
| AMC 374517<br>AMC 374518<br>AMC 374519<br>AMC 374520<br>AMC 374521<br>AMC 374741<br>AMC 374742<br>AMC 374522<br>AMC 374523<br>AMC 374525<br>AMC 374525<br>AMC 374526<br>AMC 374526<br>AMC 374527<br>AMC 374528<br>AMC 374529<br>AMC 374530<br>AMC 374531<br>AMC 374532 | PAYSTREAK 1 PAYSTREAK 2 PAYSTREAK 4 PAYSTREAK 5 PAYSTREAK 6 PAYSTREAK 7 PAYSTREAK 8 PAYSTREAK 9 PAYSTREAK 10 PAYSTREAK 11 PAYSTREAK 12 PAYSTREAK 12 PAYSTREAK 15 PAYSTREAK 15 PAYSTREAK 15 PAYSTREAK 16 PAYSTREAK 17 PAYSTREAK 18 PAYSTREAK 19 PAYSTREAK 20 | B-4447/P-418 B-4447/P-419 B-4447/P-420 B-4447/P-421 B-4447/P-421 B-4447/P-422 B-4451/P-995 B-4447/P-423 B-4447/P-424 B-4447/P-425 B-4447/P-426 B-4447/P-427 B-4447/P-428 B-4447/P-430 B-4447/P-431 B-4447/P-432 B-4447/P-433 | BLM , BECEIVED |
|                                                                                                                                                                                                                                                                        |                                                                                                                                                                                                                                                             |                                                                                                                                                                                                                              |                |