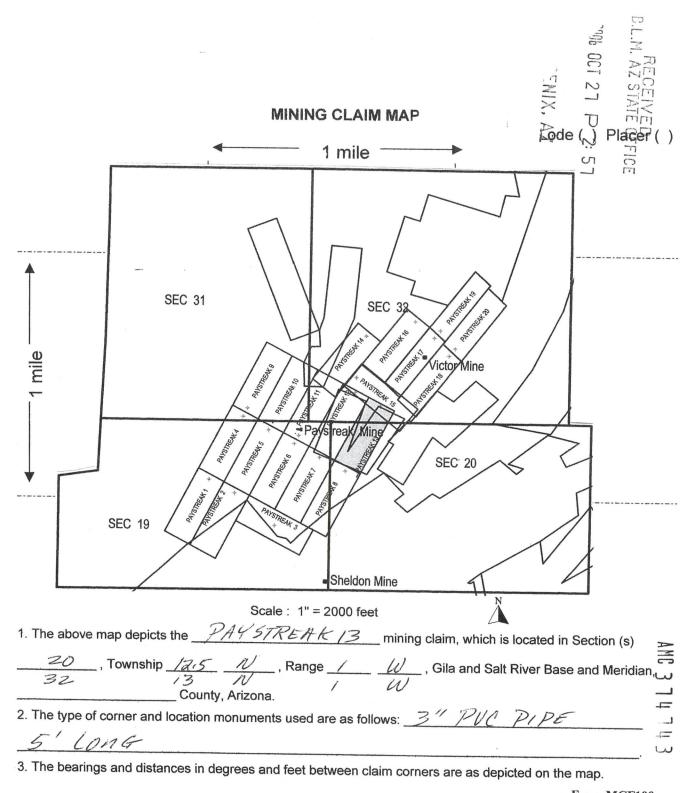

|
| Agent For: Marra/Majestic-Peters & Pa                                                                                                                                                                                                                                                                | rker Partnersh                                    |                     |                        |
|                                                                                                                                                                                                                                                                                                      |                                                   | Form I<br>Revised J | MCF100                 |



Form MCF100a Revised July 2005

# DEPARTMENT OF INTERIOR BUREAU OF LAND MANAGEMENT

**RUN DATE:** 

07/26/2007 Page 1 of 1

Input Parameters for Geographic Report with Land

System Id = CR

Admin State = AZ

Geo State =

Casetype Begins With

Case Disp Txt = AUTHORIZED, CANCELLED, EXPIRED, PENDING, REJECTED, RELINQUISHED, VOID, WITHDRAWN

Mer Twp Rng =

Section =

Mtrs = 14 122N 0010W 019, 14 122N 0010W 020

Commodity =

Commodity Txt =

Pending Org =

Pend Org Decode =

Total Rows Returned:

0

RUN TIME: 02:48 PM

Adm State: A7

UNITED STATES DEPARTMENT OF INTERIOR BUREAU OF LAND MANAGEMENT **GEOGRAPHIC REPORT WITH LAND** Sorted by Serial Number

**RUN DATE:** 

10/27/2006

Page 1 of 1

Serial Number:

AZA 022855

**Total Case Acres:** 

1.600

Casetype Case Disp

0130N

0010W

Sur Typ